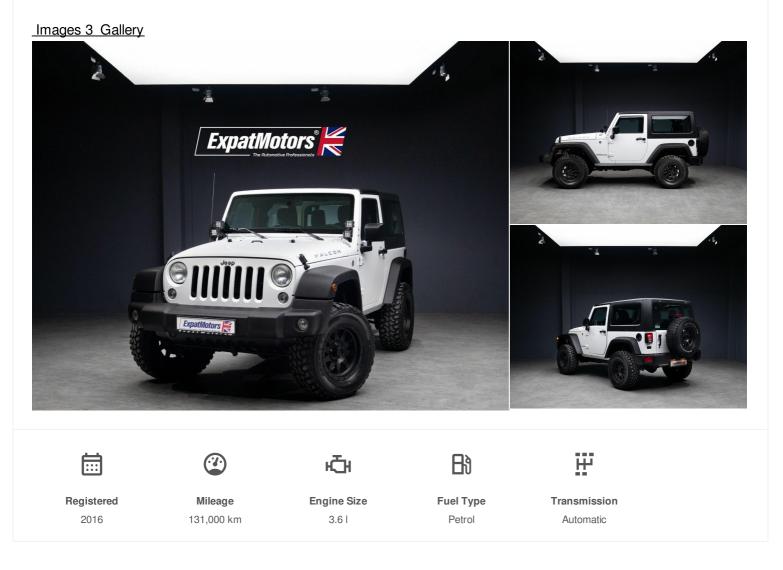

## 2016 Jeep Wrangler JK Falcon Edition

AED 69,000

3.61 Automatic

## Description

2016 Jeep Wrangler JK Falcon 3.6L V6 285hp 4WD \*\*Screen Upgrade Available with Apple Car Play and Reverse Camera\*\* ✓ Free Comprehensive Detail + Sanitisation ✓ VAT Included in the price AED 69,000 or 1,675 per month through bank finance, with 20% down payment over just 36 months, different payment options to suit your needs. Expat Motors® are pleased to offer the following specification: Exterior Colour: Bright White Interior Trim: Black Cloth Kilometers: 131,000 Service History: Full Service History Warranty: Available on Request Service Contract: N/A Specification: GCC Take on any terrain with the 2016 Jeep Wrangler a rugged and versatile SUV built for adventure. This 3-door off-roader combines classic Jeep styling with modern features, offering a perfect balance of capability and comfort. Under the hood, it boasts a 3.6L Pentastar V6 engine producing 285 horsepower and 260 lb-ft of torque, paired with an 8-speed automatic transmission. Jeep's legendary 4x4 system ensures outstanding off-road performance, with high ground clearance, heavy-duty skid plates, and commanding approach and departure angles. With its removable hardtop/soft top, fold-down windshield, and removable doors, the 2016 Jeep Wrangler is ready to take you anywhere. Copy and paste the link below into your browser for a introduction to this vehicle: https://www.youtube.com/watch?v=At7nadtw-Wc The car is packed with extras: ✓ Rear View Camera ✓ Front Fog Lights ✓ Leather Multi-Function Steering Wheel ✓ Cruise Control ✓ Bluetooth Audio ✓ Hill Descent Control ✓ Satellite Navigation ✓ Automatic Headlights ✓ ISOFIX Rear Seats ✓ Off-Road Driving Modes And many more.